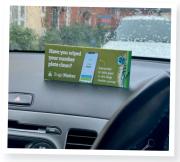

### 👗 Bugs Matter

Place the dash stand on your car dashboard when parked as a reminder to take part in the survey. Face the other side towards your windscreen to ask others to take part!

FOLD ALONG THIS LINE

# Use this template to create a stand for your car dashboard

Take this sheet and cut along the middle line to create two Bugs Matter dash stands. Then fold this side of the sheet inside.

Place the dash stand on your car dashboard when parked as a reminder to take part in the survey. Face the other side towards your windscreen to ask others to take part!