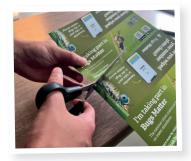

## Use this template to create a stand for your car dashboard

Take this sheet and cut along the middle line to create two Bugs Matter dash stands. Then fold this side of the sheet inside.

CUT ALONG THIS LINE

# Use this template to create a stand for your car dashboard

Take this sheet and cut along the middle line to create two Bugs Matter dash stands. Then fold this side of the sheet inside.

Place the dash stand on your car dashboard when parked as a reminder to take part in the survey. Face the other side towards your windscreen to ask others to take part!