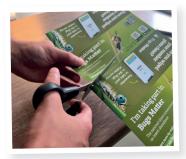

## Use this template to create a stand for your car dashboard

Take this sheet and cut along the middle line to create two Bugs Matter dash stands. Then fold this side of the sheet inside.

CUT ALONG THIS LINE

# Use this template to create a stand for your car dashboard

Take this sheet and cut along the middle line to create two Bugs Matter dash stands. Then fold this side of the sheet inside.

Place the dash stand on your car dashboard when parked as a reminder to take part in the survey. Face the other side towards your windscreen to ask others to take part!