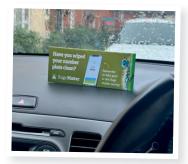

## Use this template to create a stand for your car dashboard

Take this sheet and cut along the middle line to create two Bugs Matter dash stands. Then fold this side of the sheet inside.

### 👗 Bugs Matter

Place the dash stand on your car dashboard when parked as a reminder to take part in the survey. Face the other side towards your windscreen to ask others to take part!

FOLD ALONG THIS LINE

# Use this template to create a stand for your car dashboard

Take this sheet and cut along the middle line to create two Bugs Matter dash stands. Then fold this side of the sheet inside.

Place the dash stand on your car dashboard when parked as a reminder to take part in the survey. Face the other side towards your windscreen to ask others to take part!