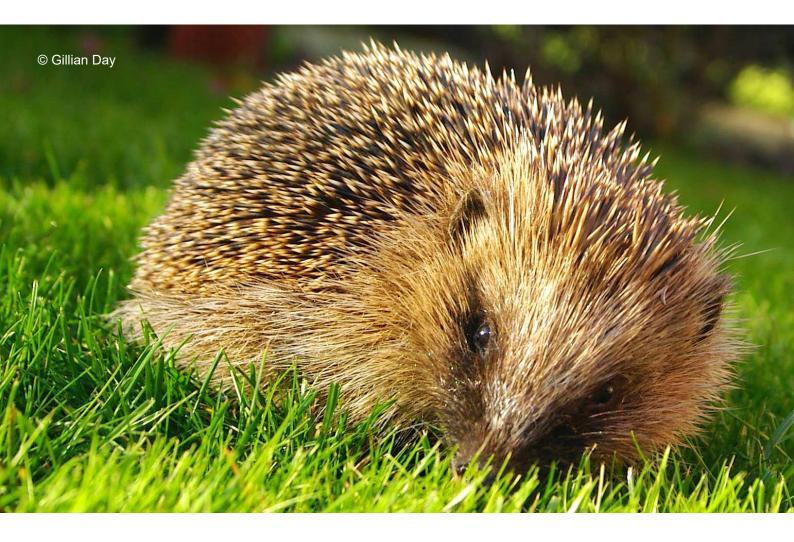

## Help Our Hedgehogs Can you make some simple changes to your own garden?

## It could make all the difference.

Hedgehog numbers have dropped by 30% in the last ten years. Small amounts of food, less pesticides and wilder spaces will have a huge impact on hedgehog welfare in our neighbourhood. For more information please visit: